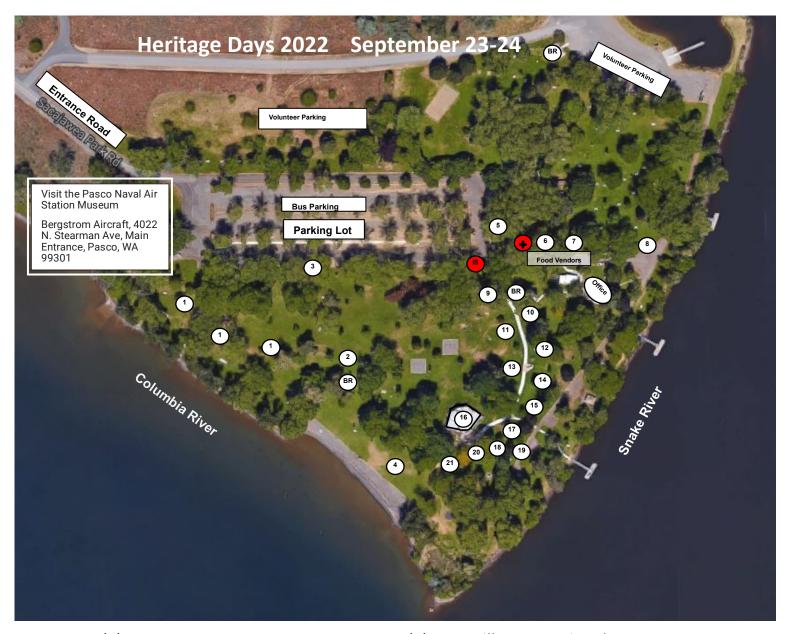

- (1)Mountain Men
- (3) WNADU/Wanapum Heritage Center (4) Lewis and Clark Camp
- (5) Industrial Revolution
- (7) Pasco Fire Department
- (9) Franklin County Museum
- (11) Whitman Mission
- (13) Franklin Co. District
- (15) Manhattan Project
- (17) Frenchtown Historic Site
- (19) Corps of Engineers
- (21) Plants of Lewis and Clark

- (2) Umatilla Generational Dancers
- (6) Pasco Police Department
- (8) Cowboy Music and Poetry
- (10) Ice Age Floods/Mammoth Dig
- (12) The Reach
- (14) Benton Conservation District
- (16) Interpretive Center
- (18) The Confluence Project
- (20) Son of the American Revolution

IS= Information Station, BR=Bathroom